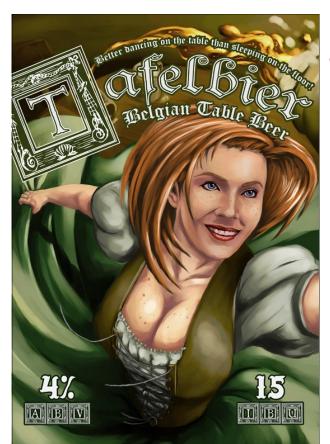

## NABC Tafelbier: "Better dancing on the table than sleeping on the floor."

## Belgian Table Beer

ABV: 4% ... IBU: 12

Color: Tawny gold to orange

Flavor: Light-bodied, with a subtle, malty fruitness, and a firm, balanced finish.

**Compare to:** Tafel is a unique "table beer," with few commercial comparisons. Tafel has no spices, but we recommend it to those customers who ask for Belgian-style Wit.