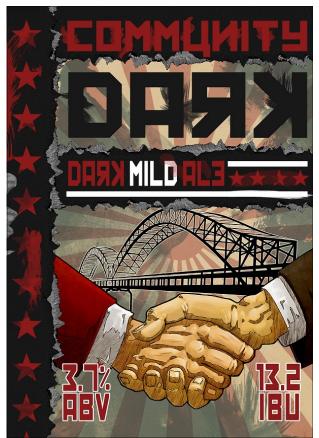

## NABC Community Dark: "Inside is what counts."

English Mild Ale

ABV: 3.7% ... IBU: 12.5

**Color:** A shade lighter than our Bob's Old 15-B Porter; dark brown to black.

Flavor: Lightbodied, with smooth maltiness and no bitterness.

**Compare to:** There are few commercial Milds in the USA. The closest comparison in terms of flavor is Newcastle Brown, although NABC Community is Darker.

"Lite thinks it travels faster than anything but it is wrong. No matter how fast Lite travels, it finds the darkness has always got there first, and is waiting for it" - - after Terry Pratchett.